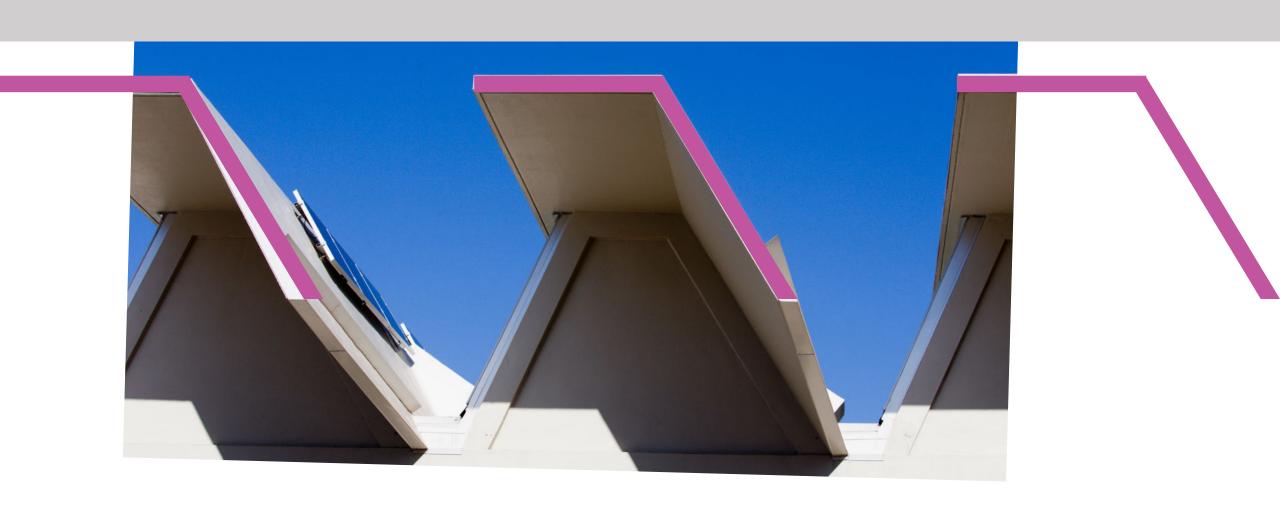

winner logo



Instead of a condensed Font for the number 50



### Changed to Eurostile font

"Eurostile is a popular display font, particularly suitable for headings and signs. Its linear nature suggests modern architecture, with an appeal both technical and functional.

The squarish shapes with their rounded corners evoke the appearance of television screens of the 1950s and 1960s."



#### Roof shape



# How to combine architecture detail with the winner logo



Incorporated the detail of JSB



The font's geometry allows us to create patterns with the number 50.





The font's geometry allows us to create patterns with the number 50.





The winner logo



### Add the word "YEARS"



## Create a square



#### Add movement Shear angle =8°



UGA branding elements with the 50<sup>th</sup> logo





UGA branding elements with the 50<sup>th</sup> logo





#### UGA branding elements with the 50<sup>th</sup> logo



















































































UGA COLLEGE OF ENVIRONMENT + DESIGN







## Leading comparison



## Possible breakdown



## Leading comparison







## Leading comparison





































Option 2 50 YE