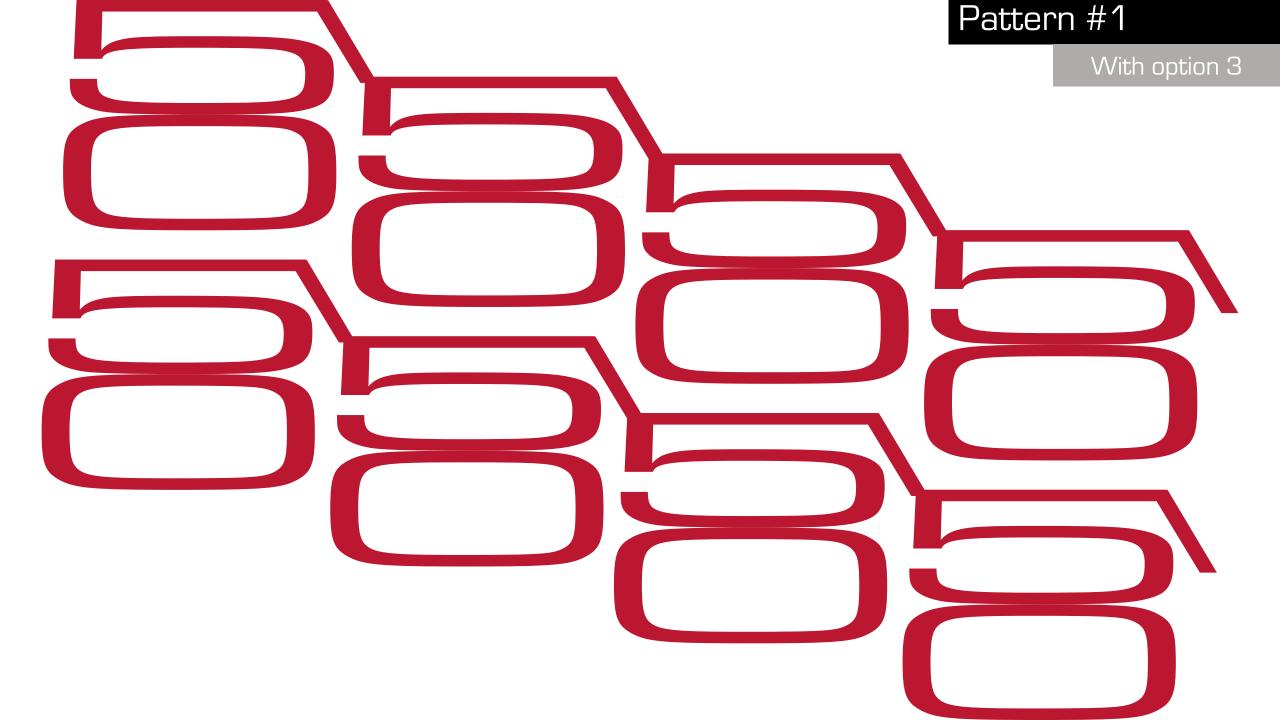

# How to combine architecture detail with the winner logo

Incorporated the detail of JSB

The font's geometry allows us to create patterns with the number 50.

The font's geometry allows us to create patterns with the number 50.