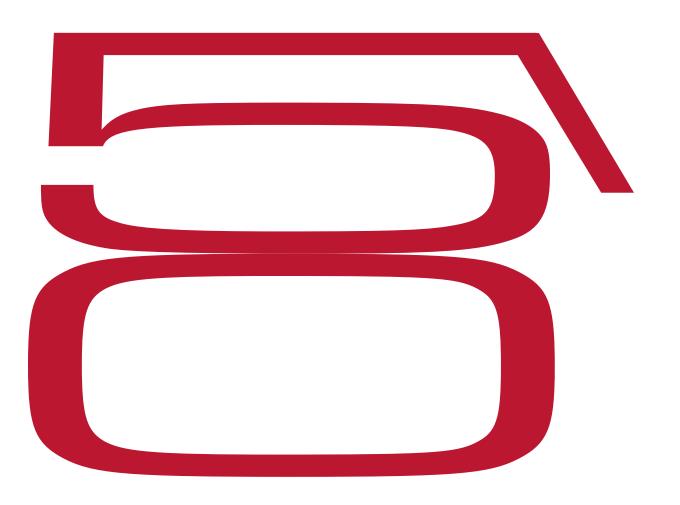

The winner logo

### Changed to Eurostile font

"Eurostile is a popular display font, particularly suitable for headings and signs. Its linear nature suggests modern architecture, with an appeal both technical and functional.

The squarish shapes with their rounded corners evoke the appearance of television screens of the 1950s and 1960s."

#### Roof shape