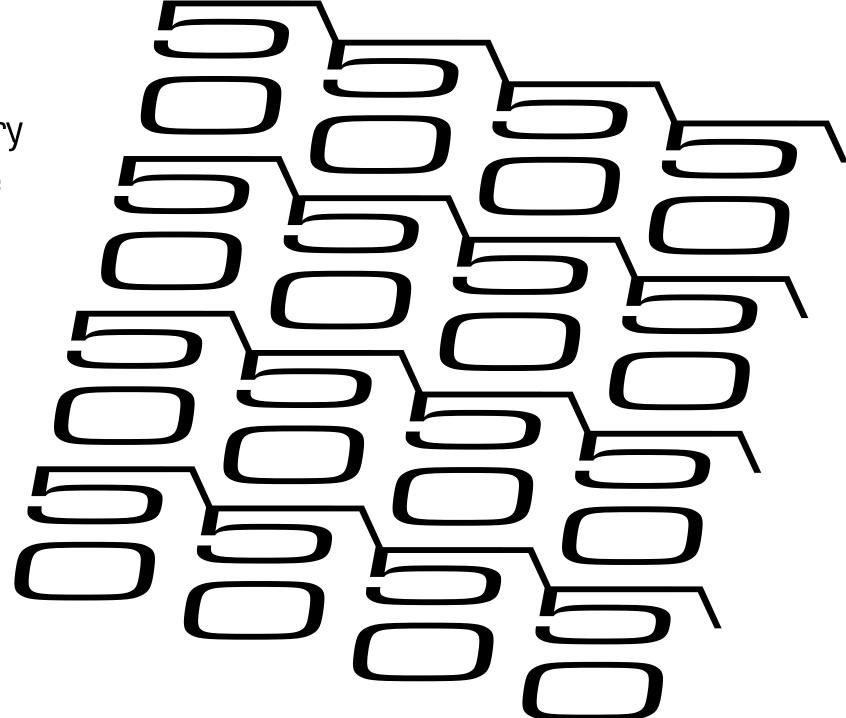

# How to combine architecture detail with the winner logo

Incorporated the detail of JSB

The font's geometry allows us to create patterns with the number 50.

The font's geometry allows us to create patterns with the number 50.