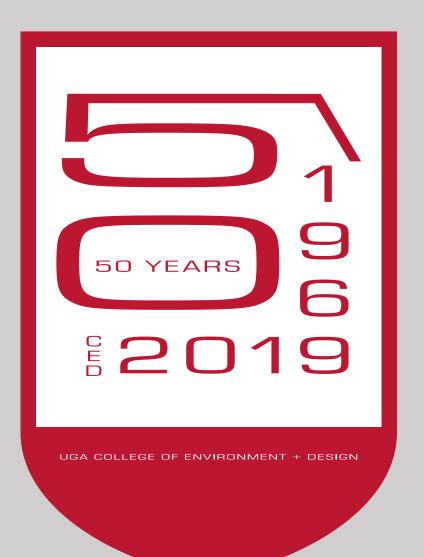

#### Add movement Shear angle =8°

UGA branding elements with the 50<sup>th</sup> logo

UGA branding elements with the 50<sup>th</sup> logo

#### UGA branding elements with the 50<sup>th</sup> logo

UGA COLLEGE OF ENVIRONMENT + DESIGN