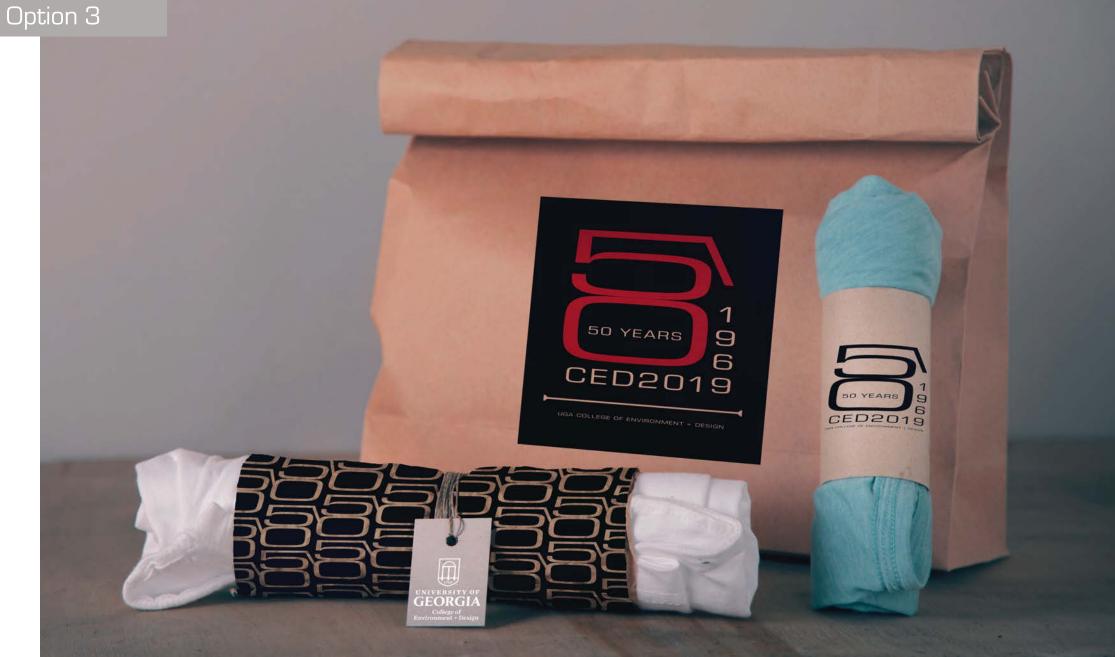

with the winner logo



Incorporated the detail of JSB



The font's geometry allows us to create patterns with the number 50.





The font's geometry allows us to create patterns with the number 50.





The winner logo



### Add the word "YEARS"



## Create a square



#### Add movement Shear angle =8°



UGA branding elements with the 50<sup>th</sup> logo





UGA branding elements with the 50<sup>th</sup> logo





#### UGA branding elements with the 50<sup>th</sup> logo



















































































UGA COLLEGE OF ENVIRONMENT + DESIGN







## Leading comparison



## Possible breakdown



## Leading comparison







## Leading comparison





































Option 2 50 YEARS 9 6 2019 50 YEARS 9 6 2019









£2019 PREPARED TO SHAPE OUR WORLD

Option 1 50 YEARS E 2019 UGA COLLEGE OF ENVIRONMENT + DESIGN



50 YEARS 9 £ 2019 PREPARED TO SHAPE OUR WORLD

BS 9 D2019 ENVIRONMENT + DESIGN 50 YEARS