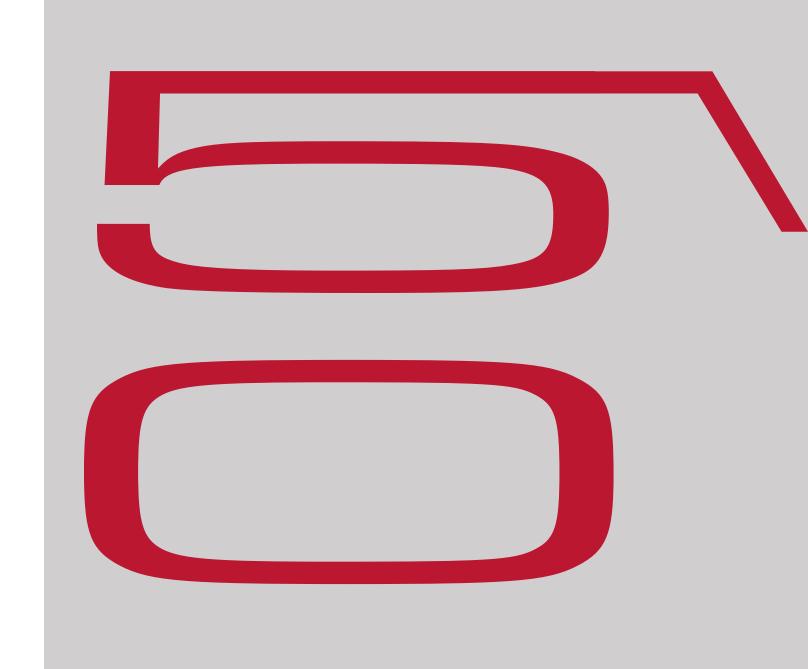

winner logo

Instead of a condensed Font for the number 50

### Changed to Eurostile font

"Eurostile is a popular display font, particularly suitable for headings and signs. Its linear nature suggests modern architecture, with an appeal both technical and functional.

The squarish shapes with their rounded corners evoke the appearance of television screens of the 1950s and 1960s."

# How to combine architecture detail with the winner logo

Incorporated the detail of JSB

The font's geometry allows us to create patterns with the number 50.

The font's geometry allows us to create patterns with the number 50.