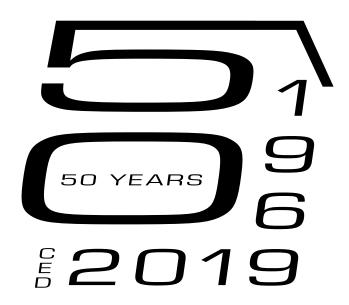

The winner logo

#### Add movement Shear angle =8°

UGA branding elements with the 50<sup>th</sup> logo

UGA branding elements with the 50<sup>th</sup> logo