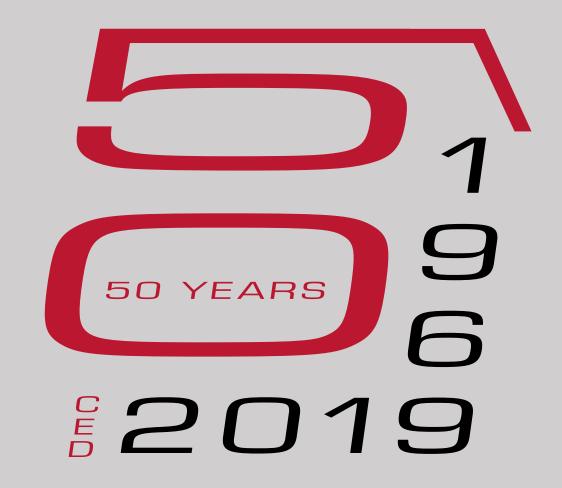

winner logo

Instead of a condensed Font for the number 50

### Changed to Eurostile font

"Eurostile is a popular display font, particularly suitable for headings and signs. Its linear nature suggests modern architecture, with an appeal both technical and functional.

The squarish shapes with their rounded corners evoke the appearance of television screens of the 1950s and 1960s."

# How to combine architecture detail with the winner logo

Incorporated the detail of JSB

The font's geometry allows us to create patterns with the number 50.

The font's geometry allows us to create patterns with the number 50.

The winner logo

### Add the word "YEARS"

## Create a square

#### Add movement Shear angle =8°

UGA branding elements with the 50<sup>th</sup> logo

UGA branding elements with the 50<sup>th</sup> logo