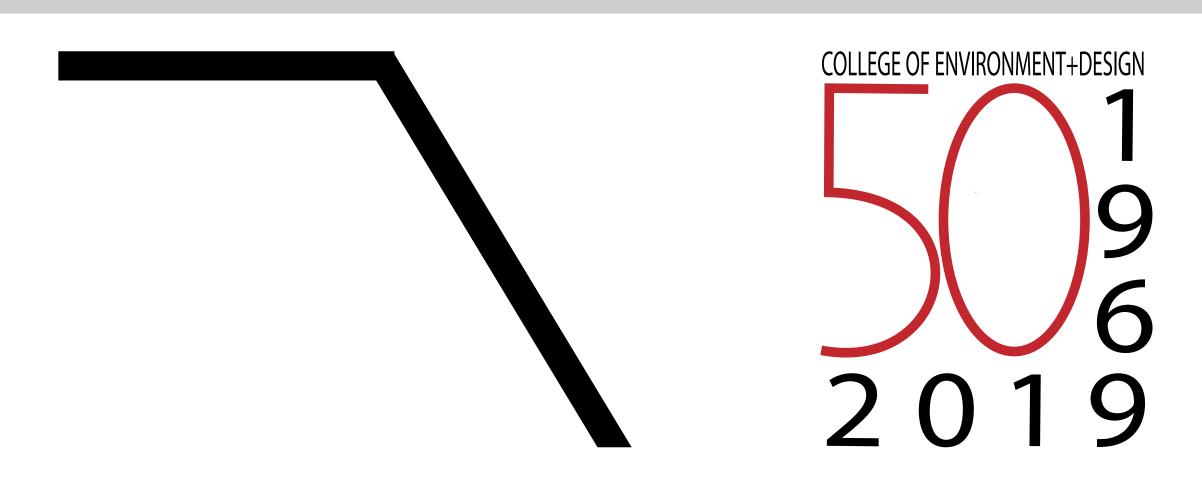

# How to combine architecture detail with the winner logo

Incorporated the detail of JSB

The font's geometry allows us to create patterns with the number 50.

The font's geometry allows us to create patterns with the number 50.

#### Add movement Shear angle =8°

UGA branding elements with the 50<sup>th</sup> logo

UGA branding elements with the 50<sup>th</sup> logo