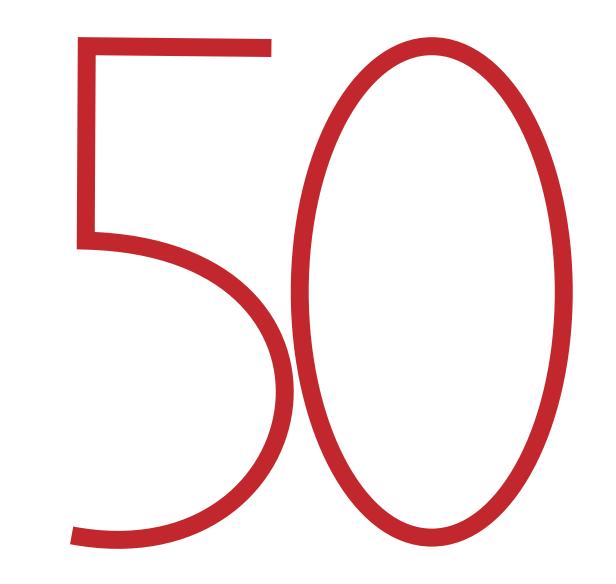

# How to combine architecture detail with the winner logo

Incorporated the detail of JSB

The font's geometry allows us to create patterns with the number 50.

The font's geometry allows us to create patterns with the number 50.