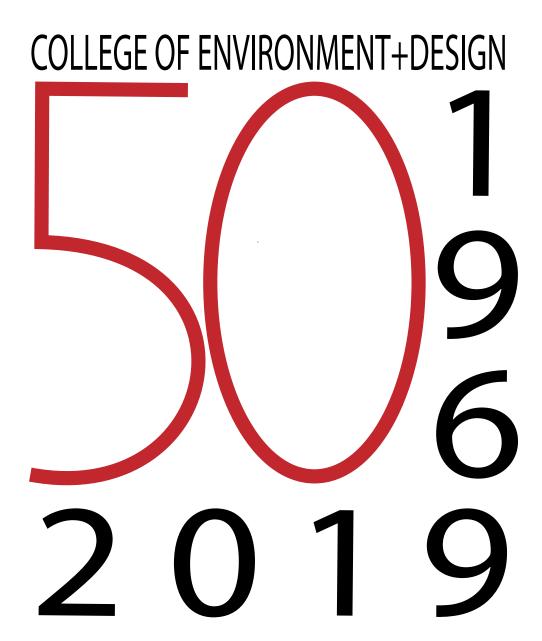

winner logo



Instead of a condensed Font for the number 50



### Changed to Eurostile font

"Eurostile is a popular display font, particularly suitable for headings and signs. Its linear nature suggests modern architecture, with an appeal both technical and functional.

The squarish shapes with their rounded corners evoke the appearance of television screens of the 1950s and 1960s."



#### Roof shape



# How to combine architecture detail with the winner logo



Incorporated the detail of JSB



The font's geometry allows us to create patterns with the number 50.





The font's geometry allows us to create patterns with the number 50.





The winner logo



### Add the word "YEARS"



## Create a square



#### Add movement Shear angle =8°



UGA branding elements with the 50<sup>th</sup> logo