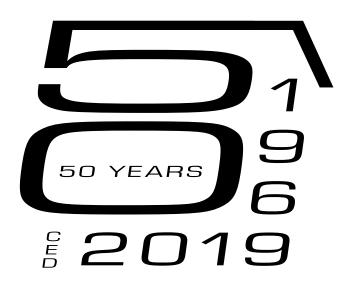

#### Add movement Shear angle =8°

UGA branding elements with the 50<sup>th</sup> logo

UGA branding elements with the 50<sup>th</sup> logo