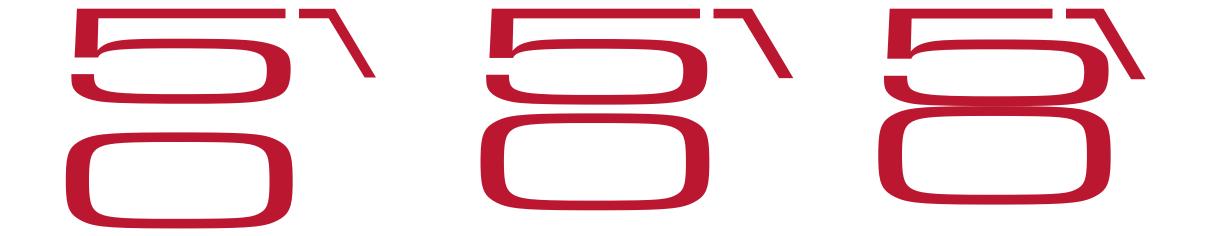

#### Add movement Shear angle =8°

UGA branding elements with the 50<sup>th</sup> logo

UGA branding elements with the 50<sup>th</sup> logo