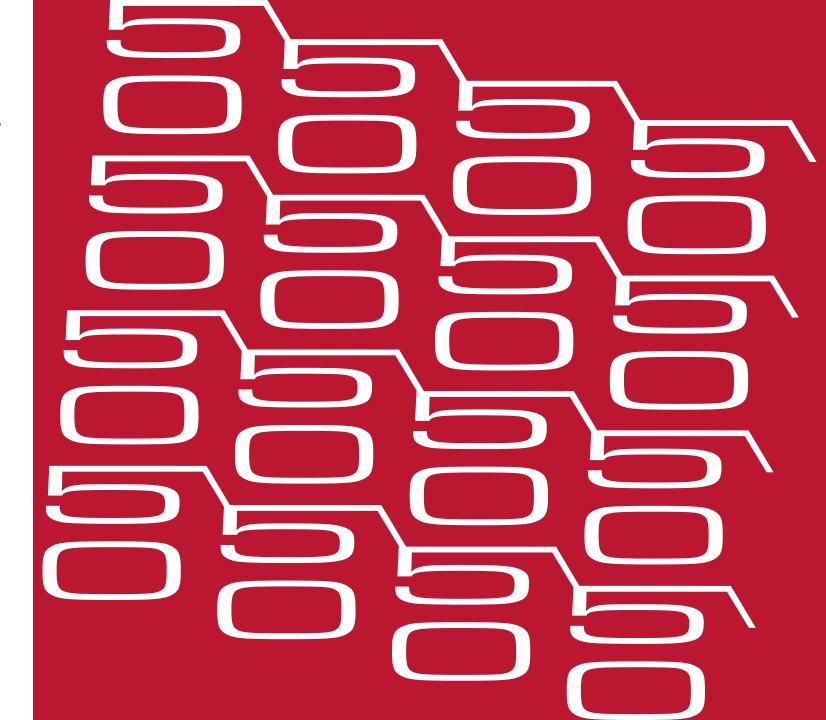

# How to combine architecture detail with the winner logo

Incorporated the detail of JSB

The font's geometry allows us to create patterns with the number 50.

The font's geometry allows us to create patterns with the number 50.